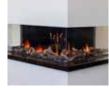

## Premium | Respect OC

### Specifications

Exterior dimensions WxHxD in mm 1104 x 1114 x 427

Fire display WxHxD in mm 1006 x 395 x 288

System Step Burner

Decoration Log set or White Pebble

Back wall Black glass back wall

Remote

Power