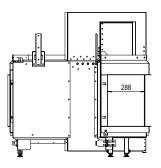

### Specifications

Exterior dimensions WxHxD in mm 1104 x 1114 x 427

Fire display WxHxD in mm 1006 x 395 x 288

System Step Burner

Decoration Log set or White Pebble

Back wall Black glass back wall

Remote

Power