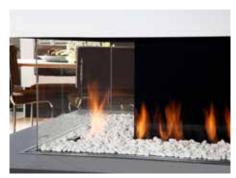

## Premium | Respect OC

### Specifications

Exterior dimensions WxHxD in mm 1104 x 1114 x 427

Fire display WxHxD in mm 1006 x 395 x 288

System Step Burner

Decoration Log set or White Pebble

Back wall Black glass back wall

Remote

Power