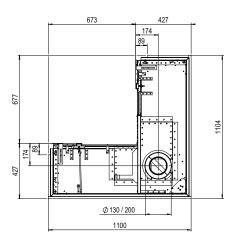

### Specifications

Exterior dimensions WxHxD in mm 1104 x 1114 x 427

Fire display WxHxD in mm 1006 x 395 x 288

System Step Burner

Decoration Log set or White Pebble

Back wall Black glass back wall

Remote

Power