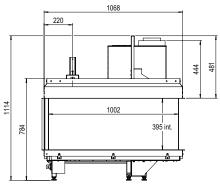

### Specifications

Exterior dimensions WxHxD in mm 1104 x 1114 x 427

Fire display WxHxD in mm 1006 x 395 x 288

System Step Burner

Decoration Log set or White Pebble

Back wall Black glass back wall

Remote

Power