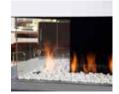

# Faber Gas built in

Faber built-in gas fires are a statement in themselves. First and foremost because of a fabulous burning fire and the most beautiful finish with lifelike decorative logs or modern pebbles. But also because of the quality of the materials used, which guarantee years of safe, trouble-free operation. Especially when you control the fire remotely with a control unit or from your own smartphone.

## Premium | Respect OC