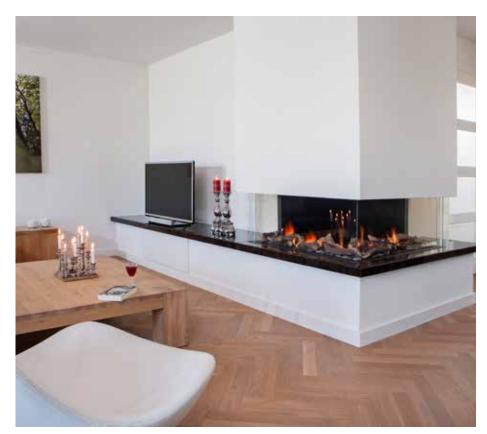

# Faber Gas built in

Faber built-in gas fires are a statement in themselves. First and foremost because of a fabulous burning fire and the most beautiful finish with lifelike decorative logs or modern pebbles. But also because of the quality of the materials used, which guarantee years of safe, trouble-free operation. Especially when you control the fire remotely with a control unit or from your own smartphone.

Faber gas fires are available in a surprising number of versions, dimensions and finishes so you can choose what is best suited to your taste and interior decoration. The Faber specialist is there for you throughout the entire process!